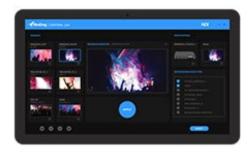

#### Three clicks

Simply select your source, select your destination, and click apply. Now you are sending your NDI® content to a single BirdDog hardware decoder or any of your groups.

## **Unlimited Sources. Two Destinations**

Central Lite supports unlimited Full NDI® sources and two BirdDog hardware destinations.

# Touchscreen. Make your life easy

Every second counts in the fast paced world of live production. By using a Windows 10 Pro enabled touchscreen tablet the show director has direct lines of communication to the camera operators at their fingertips.