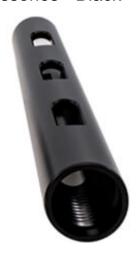

## Kondor Blue 6" PPSH 15mm Rod

ProdCode: KON15ROD6BK

Lightweight aluminium rod for use with follow focus, matte box, lens support and other accessories - Black

[Download Images] (.zip file)

- PPSH Barrel Design
- Lightweight and Durable
- Aerospace Grade Aluminium
- Extendable Options
- Diameter: 15mmThread size: M12
- Length: 6"Weight: 1 oz

| In the box:                 |  |  |
|-----------------------------|--|--|
| 1x 6" PPSH 15mm Rod - Black |  |  |
|                             |  |  |
|                             |  |  |
|                             |  |  |
|                             |  |  |
|                             |  |  |
|                             |  |  |
|                             |  |  |
|                             |  |  |
|                             |  |  |
|                             |  |  |
|                             |  |  |
|                             |  |  |
|                             |  |  |
|                             |  |  |
|                             |  |  |
|                             |  |  |
|                             |  |  |
|                             |  |  |