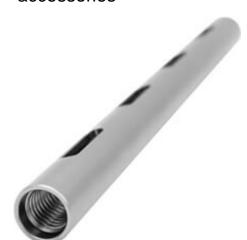

## Kondor Blue 8" PPSH 15mm Rod

ProdCode: KON15ROD8

Lightweight aluminium rod for use with follow focus, matte box, lens support and other accessories

[Download Images] (.zip file)

- PPSH Barrel Design
- Lightweight and Durable
- Aerospace Grade Aluminium
- Extendable Options
- Diameter: 15mmThread size: M12
- Length: 8"
- Weight: 1.3 oz

| In the box:                      |  |
|----------------------------------|--|
| 1x 8" PPSH 15mm Rod - Space Grey |  |
|                                  |  |
|                                  |  |
|                                  |  |
|                                  |  |
|                                  |  |
|                                  |  |
|                                  |  |
|                                  |  |
|                                  |  |
|                                  |  |
|                                  |  |
|                                  |  |
|                                  |  |
|                                  |  |
|                                  |  |
|                                  |  |
|                                  |  |
|                                  |  |
|                                  |  |
|                                  |  |
|                                  |  |
|                                  |  |