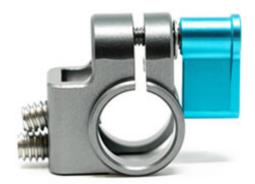

## Kondor Blue 15mm Single Rod Clamp for Focus Gears

ProdCode: KON15SRCA

Single rod clamp for attaching follow focus gears to camera rigs - Space Grey

[Download Images] (.zip file)

## **Features**

Normally used to attach a Follow Focus Gear to the rig without the need of a baseplate system.

The durable aluminium rod clamp attaches to the cage with the two included 1/4"-20 mounting screws, and a blue locking thumb screw tightens around a separately available 15mm rod

An Allen key is included to tighten the screws

- Lightweight and Durable
- Aerospace Grade Aluminium
- Mounting: 2x 1/4"-20 Screws
- imensions: 1.2" x 1" x 0.8"
- Weight: 0.7 oz

| In the box:                                           |  |
|-------------------------------------------------------|--|
| 1x 15mm Single Rod Clamp for Focus Gears - Space Grey |  |
|                                                       |  |
|                                                       |  |
|                                                       |  |
|                                                       |  |
|                                                       |  |
|                                                       |  |
|                                                       |  |
|                                                       |  |
|                                                       |  |
|                                                       |  |
|                                                       |  |
|                                                       |  |
|                                                       |  |
|                                                       |  |
|                                                       |  |
|                                                       |  |
|                                                       |  |
|                                                       |  |
|                                                       |  |