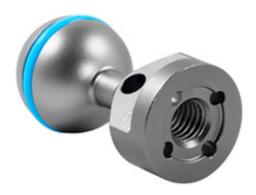

## Kondor Blue 3/8" Ball Head with Arri Locating Pins for Magic Arms

ProdCode: KON38BALLAM

Ball Head to 3/8" Accessory Mount for Magic Arms - Space Grey

[Download Images] (.zip file)

## **Features**

- Ball Head to 3/8" Accessory Mount for Magic Arms
- This ARRI 3/8" Accessory mount ball head can replace the 1/4" version and add extra security and stability due to the Arri style locator pins which prevent twisting and loosening
- You can now screw on any accessories including our popular Mini Quick Release Plates!
- This is compatible with most Magic Arms, Friction Arms, and Israeli Arms using a dual ball head system
- Material of Construction: Aerospace Grade Aluminum, Rubber
- Mounting: 1 x Ball Head, 1 x female 3/8"-16 Threads with ARRI-Style Locating Pins