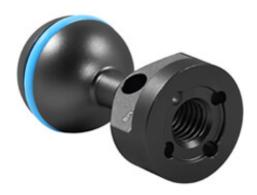

## Kondor Blue 3/8" Ball Head with Arri Locating Pins for Magic Arms

ProdCode: KON38BALLAMBK

Ball Head to 3/8" Accessory Mount for Magic Arms - Black

[Download Images] (.zip file)

## **Features**

- Ball Head to 3/8" Accessory Mount for Magic Arms
- This ARRI 3/8" Accessory mount ball head can replace the 1/4" version and add extra security and stability due to the Arri style locator pins which prevent twisting and loosening
- You can now screw on any accessories including our popular Mini Quick Release Plates!
- This is compatible with most Magic Arms, Friction Arms, and Israeli Arms using a dual ball head system
- Material of Construction: Aerospace Grade Aluminum, Rubber
- Mounting: 1 x Ball Head, 1 x female 3/8"-16 Threads with ARRI-Style Locating Pins