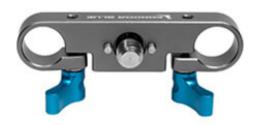

## Kondor Blue ARRI Accessory Rod Block

ProdCode: KONAARB

Lightweight 15mm Rod Block - Space Grey

[Download Images] (.zip file)

## **Features**

- Lightweight 15mm Rod Block
- Built-in ARRI style anti-twist pins
- Holds ? 16 bolt captive
- 40g/1.4 oz
- 79mm W x 32mm T x 10mm D

| The KONDOR BLUE ARRI Accessory Rod Block can be used in a variety of ways to accessorize your rig. The built-in ARRI style anti-twist pins make a great pairing with our Mini QR and Mini V-Mount Plate. There is no limit to how this lightweight Rod Block can be used to mount rig peripherals to your 15mm rods. |
|----------------------------------------------------------------------------------------------------------------------------------------------------------------------------------------------------------------------------------------------------------------------------------------------------------------------|
|                                                                                                                                                                                                                                                                                                                      |
|                                                                                                                                                                                                                                                                                                                      |
|                                                                                                                                                                                                                                                                                                                      |
|                                                                                                                                                                                                                                                                                                                      |
|                                                                                                                                                                                                                                                                                                                      |
|                                                                                                                                                                                                                                                                                                                      |