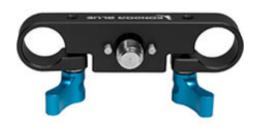

## **Kondor Blue ARRI Accessory Rod Block**

**ProdCode: KONAARBBK** 

Lightweight 15mm Rod Block - Raven Black

[Download Images] (.zip file)

## **Features**

- Lightweight 15mm Rod Block
- Built-in ARRI style anti-twist pins
- Holds ? 16 bolt captive
- 40g/1.4 oz
- 79mm W x 32mm T x 10mm D

| The KONDOR BLUE ARRI Accessory Rod Block can be used in a variety of ways to accessorize your rig. The built-in ARRI style anti-twist pins make a great pairing with our Mini QR and Mini V-Mount Plate. There is no limit to how this lightweight Rod Block can be used to mount rig peripherals to your 15mm rods. |
|----------------------------------------------------------------------------------------------------------------------------------------------------------------------------------------------------------------------------------------------------------------------------------------------------------------------|
|                                                                                                                                                                                                                                                                                                                      |
|                                                                                                                                                                                                                                                                                                                      |
|                                                                                                                                                                                                                                                                                                                      |
|                                                                                                                                                                                                                                                                                                                      |
|                                                                                                                                                                                                                                                                                                                      |
|                                                                                                                                                                                                                                                                                                                      |