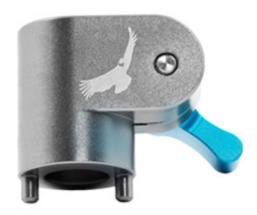

## **Kondor Blue ARRI Pin Rod Clamp 15mm**

ProdCode: KONARRIC15

Aluminium rod clamp which attaches to ARRI locator pin mounts

[Download Images] (.zip file)

## **Features**

Normally used to attach a Follow Focus Gear to the rig without the need of a baseplate system.

The durable aluminium rod clamp attaches to the cage with either a 3/8 or 1/4 bolt and features locating pins to prevent twisting and loosening. A blue locking thumb screw tightens around a separately available 15mm rod.

- Add a Rod onto any ARRI locator pin mount
- Lightweight and Durable
- Aerospace Grade Aluminium

| In the box:                             |  |
|-----------------------------------------|--|
| 1x ARRI Pin Rod Clamp 15mm - Space Grey |  |
|                                         |  |
|                                         |  |
|                                         |  |
|                                         |  |
|                                         |  |
|                                         |  |
|                                         |  |
|                                         |  |
|                                         |  |
|                                         |  |
|                                         |  |
|                                         |  |
|                                         |  |
|                                         |  |
|                                         |  |
|                                         |  |
|                                         |  |
|                                         |  |
|                                         |  |
|                                         |  |
|                                         |  |