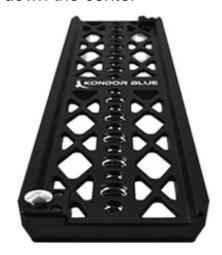

## **Features**

Use our perfectly symmetrical ARRI Standard 12" Dovetail Plate when balancing front- or back-heavy camera loads with a smooth back and forth slide. Safety release buttons on each side prevent your equipment from accidentally sliding off the plate. There are plenty of 1/4"-20 and 3/8"-16 threads down the center of the plate for versatile mounting. This plate is designed to be identically functional from the front and back.

- Sliding Dovetail Design
- Balances Front- or Back-Heavy Equipment
- Safety Latch
- 12 x 1/4"-20 and 5 x 3/8"-16 Threads
- Weighs 8oz / 225g

| In the box:                                         |  |
|-----------------------------------------------------|--|
| 1x 12" ARRI Lightweight Dovetail Plate - Space Grey |  |
|                                                     |  |
|                                                     |  |
|                                                     |  |
|                                                     |  |
|                                                     |  |
|                                                     |  |
|                                                     |  |
|                                                     |  |
|                                                     |  |
|                                                     |  |
|                                                     |  |
|                                                     |  |
|                                                     |  |
|                                                     |  |
|                                                     |  |
|                                                     |  |
|                                                     |  |
|                                                     |  |
|                                                     |  |