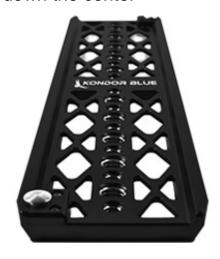

## Kondor Blue 12" ARRI Lightweight Dovetail Plate

**ProdCode: KONARRIDPBK** 

12" symmetrical plate with ARRI standard dovetails and 1/4"-20 and 3/8"-16 threads down the center

[Download Images] (.zip file)

## **Features**

Use our perfectly symmetrical ARRI Standard 12" Dovetail Plate when balancing front- or back-heavy camera loads with a smooth back and forth slide. Safety release buttons on each side prevent your equipment from accidentally sliding off the plate. There are plenty of 1/4"-20 and 3/8"-16 threads down the center of the plate for versatile mounting. This plate is designed to be identically functional from the front and back.

- Sliding Dovetail Design
- Balances Front- or Back-Heavy Equipment
- Safety Latch
- 12 x 1/4"-20 and 5 x 3/8"-16 Threads
- Weighs 8oz / 225g

| In the box:                                    |  |
|------------------------------------------------|--|
| 1x 12" ARRI Lightweight Dovetail Plate - Black |  |
|                                                |  |
|                                                |  |
|                                                |  |
|                                                |  |
|                                                |  |
|                                                |  |
|                                                |  |
|                                                |  |
|                                                |  |
|                                                |  |
|                                                |  |
|                                                |  |
|                                                |  |
|                                                |  |
|                                                |  |
|                                                |  |
|                                                |  |
|                                                |  |
|                                                |  |
|                                                |  |
|                                                |  |