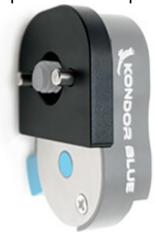

## **Features**

ARRI Pin Anti-Twist Plate for the Mini Quick Release Plate (available separately). This works with any high end camera cages that support threads with ARRI locator pins and will keep your accessories from twisting or unscrewing while on the job.

Add this ARRI-Style Anti-Twist Spacer Plate to your Kondor Blue Mini Quick Release Plate to prevent your accessory from twisting. The thin aluminium plate slides over the thread on the quick release plate, allowing you to attach the assembly to a cage or rig with a compatible ARRI-style accessory connector.