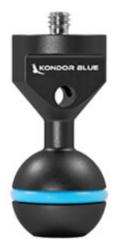

## Kondor Blue 1/4" Ball Head for Magic Arms ProdCode: KONBALLHEAD14BK

1/4"-20 screw thread mount for use with magic arms and other ball head clamps - Black

[Download Images] (.zip file)

## Features

This 1/4"-20 ball head can replace the 3/8" version. You can tighten this to cages or any accessories very tightly with a hex spanner through the slotted hole. This is compatible with most Magic Arms, Friction Arms, and Israeli Arms using a dual ball head system.

- Lightweight and Durable
- Material of Construction: Aerospace Grade Aluminum, Rubber
- Mounting: 1 x Ball Head, 1 x 1/4" 20 screw
- Length: 2.3"
- Dimensions: 2.3" x 0.98" x 0.98"
- Weight: 1.2 oz