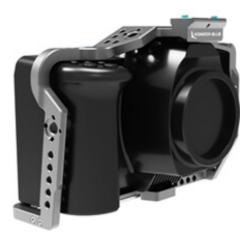

## Kondor Blue Blackmagic Pocket 6K Pro Cage ProdCode: KONBMPCC6KPCO

Cage without Top Handle for Blackmagic Design Pocket Cinema Camera 6K Pro - Space Grey

[Download Images] (.zip file)

## Features

- Cage without Top Handle for Blackmagic Design Pocket Cinema Camera 6K Pro
- Top Plate: NATO Rail, Bubble Level, 1/4"-20 and ARRI 3/8"-16 Threads, Dual Cold Shoes, Sensor Plane Markers, Easy access to all buttons
- Side Plates: NATO Rail, 1/4"-20 and ARRI 3/8"-16 Threads, Comfortable Grip, Loop Strap Holes, Built-in HDMI & USB C cable clamps
- Bottom Plate: Helicoil Steel Threads, Magnetic Tools, 1/4"-20 Threads, compatible with our Bridge Plate for a Perfect 85MM Height from the Rods.