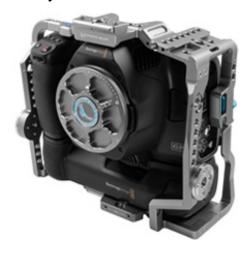

## Kondor Blue BMPCC 6K Pro Cage with Battery Grip

ProdCode: KONBMPCC6KPGP

Battery Grip Cage for Blackmagic Design Pocket Cinema Camera 6K Pro - Space Grey

[Download Images] (.zip file)

## **Features**

- Battery Grip Cage for Blackmagic Design Pocket Cinema Camera 6K Pro
- Top Plate: NATO Rail, Bubble Level, 1/4"-20 and ARRI 3/8"-16 Threads, Dual Cold Shoes, Sensor Plane Markers, Easy access to all buttons
- Side Plates: Arri Rosette, NATO Rail, 1/4"-20 and ARRI 3/8"-16 Threads, Comfortable Grip, Loop Strap Holes, Built-in HDMI & USB C cable clamps
- Bottom Plate: Helicoil Steel Threads, Magnetic Tools, 1/4"-20 Threads, compatible with our Bridge Plate.
- Rod Block Adapter: (Sold Separately) will allow for 15mm rods to be added to the cage at the standard 85mm height without the need of another baseplate.