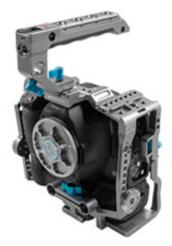

## Kondor Blue BMPCC 6K Pro Cage Battery Grip

ProdCode: KONBMPCC6KPGPT

Battery Grip Cage with Top Handle for Blackmagic Design Pocket Cinema Camera 6K Pro - Space Grey

[Download Images] (.zip file)

## Features

- Battery Grip Cage for Blackmagic Design Pocket Cinema Camera 6K Pro
- Top Plate: NATO Rail, Bubble Level, 1/4"-20 and ARRI 3/8"-16 Threads, Dual Cold Shoes, Sensor Plane Markers, Easy access to all buttons
- Side Plates: Arri Rosette, NATO Rail, 1/4"-20 and ARRI 3/8"-16 Threads, Comfortable Grip, Loop Strap Holes, Built-in HDMI & USB C cable clamps
- Bottom Plate: Helicoil Steel Threads, Magnetic Tools, 1/4"-20 Threads, compatible with our Bridge Plate.
- Rod Block Adapter: (Sold Separately) will allow for 15mm rods to be added to the cage at the standard 85mm height without the need of another baseplate.