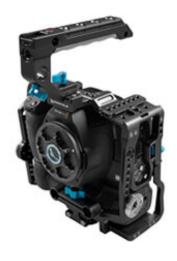

## Kondor Blue BMPCC 6K Pro Cage Battery Grip

ProdCode: KONBMPCC6KPGPTB

Battery Grip Cage with Top Handle for Blackmagic Design Pocket Cinema Camera 6K Pro - Black

[Download Images] (.zip file)

## **Features**

- Battery Grip Cage for Blackmagic Design Pocket Cinema Camera 6K Pro
- Top Plate: NATO Rail, Bubble Level, 1/4"-20 and ARRI 3/8"-16 Threads, Dual Cold Shoes, Sensor Plane Markers, Easy access to all buttons
- Side Plates: Arri Rosette, NATO Rail, 1/4"-20 and ARRI 3/8"-16 Threads, Comfortable Grip, Loop Strap Holes, Built-in HDMI & USB C cable clamps
- Bottom Plate: Helicoil Steel Threads, Magnetic Tools, 1/4"-20 Threads, compatible with our Bridge Plate.
- Rod Block Adapter: (Sold Separately) will allow for 15mm rods to be added to the cage at the standard 85mm height without the need of another baseplate.