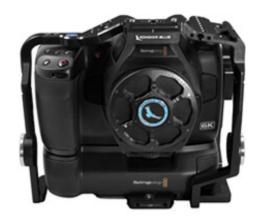

## Kondor Blue BMPCC 6K Pro Cage with Battery Grip

ProdCode: KONBMPCC6KPGRIP

Battery Grip Cage for Blackmagic Design Pocket Cinema Camera 6K Pro - Black

[Download Images] (.zip file)

## **Features**

- Battery Grip Cage for Blackmagic Design Pocket Cinema Camera 6K Pro
- Top Plate: NATO Rail, Bubble Level, 1/4"-20 and ARRI 3/8"-16 Threads, Dual Cold Shoes, Sensor Plane Markers, Easy access to all buttons
- Side Plates: Arri Rosette, NATO Rail, 1/4"-20 and ARRI 3/8"-16 Threads, Comfortable Grip, Loop Strap Holes, Built-in HDMI & USB C cable clamps
- Bottom Plate: Helicoil Steel Threads, Magnetic Tools, 1/4"-20 Threads, compatible with our Bridge Plate.
- Rod Block Adapter: (Sold Separately) will allow for 15mm rods to be added to the cage at the standard 85mm height without the need of another baseplate.