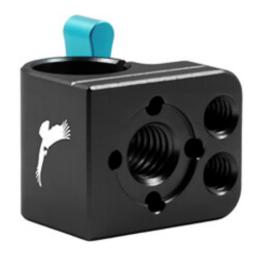

## **Kondor Blue 15mm Rod Clamp to Accessory Mount**

ProdCode: KONCLAMPMBK

Rod clamp for attaching monitors, lights, mics and other accessories to 15mm rods

[Download Images] (.zip file)

## **Features**

This camera rod clamp is normally used to attach additional accessories such as monitors, lights, mics or an EVF to your rods or rail system.

The durable aluminium rod clamp attaches to any 15mm rod and provides a standard 3/8" Arri Mount with locating pins as well as two 1/4" mounts. Rods of different lengths are available separately.

- Adds functionality to your 15mm rods
- Lightweight and Durable
- Aerospace Grade Aluminium
- Mounting: Rod Clamp, ARRI 3/8" & 1/4" Threads
- Thread Depth: 8mm

| In the box:                                  |  |
|----------------------------------------------|--|
| 1x 15mm Rod Clamp to Accessory Mount - Black |  |
|                                              |  |
|                                              |  |
|                                              |  |
|                                              |  |
|                                              |  |
|                                              |  |
|                                              |  |
|                                              |  |
|                                              |  |
|                                              |  |
|                                              |  |
|                                              |  |
|                                              |  |
|                                              |  |
|                                              |  |
|                                              |  |
|                                              |  |
|                                              |  |
|                                              |  |
|                                              |  |