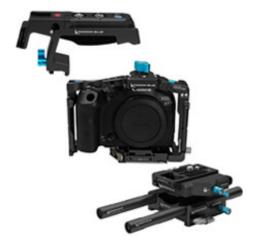

## **Features**

- Canon R7 Arca Base Rig MKII
- 1x Canon R7 Arca CAGE w/ Talon XL Top Handle
- 1x 501 ADJUSTABLE BASEPLATE
- 2x 15MM PPSH Rods (8 Inches)
- 1x RF Cine Cap

The KONDOR Blue Base Rig MKII builds off of everything we've learned about camera rigging after years of working with thousands of users all over the world. At the core of the system is the camera cage. Precision machined and finished from premium materials including stainless steel hardware for rust-free reliability. Each cage is designed by filmmakers with a range of real-world use-cases in mind. NATO rail and standard ¼"-20 and ?"-16 anti-twist mounts are used throughout making additional accessory rigging simple and rigid.

## In the box:

- 1x Canon R7 Arca CAGE w/ Talon XL Top Handle
- 1x 501 ADJUSTABLE BASEPLATE
- 2x 15MM PPSH Rods (8 Inches)
- 1x RF Cine Cap