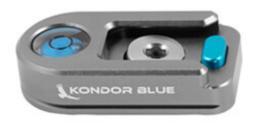

## Kondor Blue Bubble Level Cold Shoe with Safety Release

ProdCode: KONCSPBL

Aluminium quick release mount with bubble level and safety release for flashes and

S

[Download Images] (.zip file)

## **Features**

Kondor Blue's Bubble Level Cold Shoe is ideal for mounting flashes and other cold shoe accessories and features a safety release for added security. Its tiny footprint and extremely light weight make it easy to add anywhere.

- Rubber O-ring to protect the mounting surface and prevent loosening
- Single point of entry to prevent cold shoe accessories from slipping through
- Bubble level to help balance your camera with the horizon
- 1/4"-20 screw provided
- Lifetime Warranty
- Weight: 0.7 oz