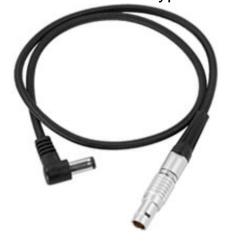

## Kondor Blue Right Angle DC Male to LEMO 2 Pin 0B Male Power Cable for ARRI - Teradek

ProdCode: KONDCLEMO2PRA DC to LEMO 0B-Type 2-Pin Male Power Cable

[Download Images] (.zip file)

## Features

The DC to LEMO 0B-Type 2-Pin Male Power Cable is a black cable for powering camera accessories such as a wireless device, light, EVF or other gear that can be powered with a 2-pin LEMO-type cable.

- DC to LEMO 0B-Type 2-Pin Male Power Cable
- DC 2.5 to 2-Pin LEMO-Type
- Power Device from a DC Source
- LEMO 0B-Type Connector
- Connector 1: DC Male 2.5 Right Angle
- Connector 2: 2-pin LEMO 0B-Type
- Cable Length: 20"
- Weight: 1.4 oz