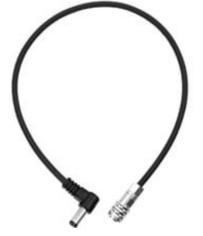

## Kondor Blue 14" Male DC 5.5/2.5 to BMPCC 4K/6K Pro Power Cable

ProdCode: KONDCMBK

DC to Blackmagic Pocket Cinema Camera 4K/6K cable - Black

[Download Images] (.zip file)

## Features

- DC to Blackmagic Pocket Cinema Camera 4K/6K cable
- Allows you to power the BMPCC4K using many DC plug battery options including the Sony NP series and Moza Air 2
- Enables you to power your Blackmagic Cinema Camera 6K or 4K using an external battery with a 5.5 x 2.5mm barrel port
- Use this cable with separately available L-series, V-mount, or Gold mount battery plates that provide 2.5mm barrel outputs for a long-lasting power solution
- Input Connector 1: 1 x DC Barrel Male
- Input Connector 2: 2-Pin SF610 Female
- Barrel Size: 2.5 mm Inner, 5.5 mm Outer
- Cable Length: 12"
- Weight: 0.4 oz