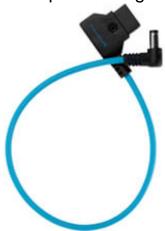

## Kondor Blue 15" D-Tap to DC Right Angle Straight Cable (5.5 x 2.5mm) (Canon C70)

**ProdCode: KONDCTAPRA15S** 

15" D-Tap to DC Right Angle Straight Cable

[Download Images] (.zip file)

## **Features**

- 15" D-Tap to DC Right Angle Straight Cable
- For use with Canon C70, LCD Monitor, LED Light, DSLR, Blackmagic Video Assist, HDR Small HD V-Mount Anton Bauer Gold Mount Battery Power Rig
- Use this D-Tap to DC 5.5 x 2.5mm Barrel Cable to power the Canon C70, a monitor, light, or other accessory using an external D-Tap battery
- One end of the cable features a 5.5 x 2.5mm DC barrel right-angle connector and the other end features a male D-Tap right-angle connector
- Power Monitor, Lights, Accessories
- D-Tap 5.5 x 2.5mm to DC Barrel
- Right-Angle Connectors