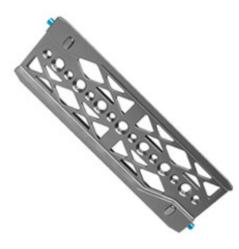

## Kondor Blue 8" ARRI Lightweight Dovetail Plate

ProdCode: KONDP8

8inch Lightweight Dovetail Plate for ARRI - Space Grey

[Download Images] (.zip file)

## Features

Use the perfectly symmetrical ARRI Standard 8" Dovetail Plate when balancing frontor back-heavy camera loads with a smooth back and forth slide. Safety release buttons on each side prevent your equipment from accidentally sliding off the plate. There are plenty of 1/4"-20 and 3/8"-16 threads down the center of the plate for versatile mounting. This plate is designed to be identically functional from the front and back.

- 8inch Lightweight Dovetail Plate for ARRI
- Sliding Dovetail Design
- Balances Front- or Back-Heavy Equipment
- East Access Safety Latch
- 8 x 1/4"-20 and 7 x 3/8"-16 Threads