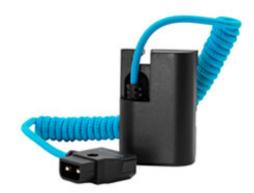

## Kondor Blue D-Tap to Canon LPE6 Dummy Battery Cable

ProdCode: KONDTAPCLPE6

D-Tap to Canon LP-E6 Dummy Battery Coiled Cable - 16" - 36"

[Download Images] (.zip file)

## **Features**

The Coiled D-Tap to LP-E6 Dummy Battery Cable allows you to power any monitor or camera from a D-Tap power source. It regulates the 12-17V input voltage range of D-Tap sources to deliver a 7.4V output to your monitor via the dummy battery.

- D-Tap to Canon LP-E6 Dummy Battery Coiled Cable 16" 36"
- Connect D-Tap Sources to Your Device
- D-Tap to Dummy Battery Connectivity
- 16" Contracted Length
- 36" Extended Length
- Input Voltage: 12V 17V
- Output Voltage: 8V (Regulated)
- Output Current: 2A