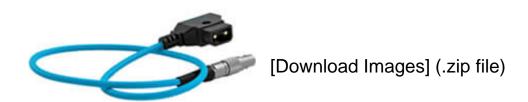

## Kondor Blue D-TAP to Lemo 2 Pin 0B Male Power Cable

ProdCode: KONDTAPLEMO1

D-Tap to LEMO 0B-Type 2-Pin Male Power Cable

## **Features**

- D-Tap to LEMO 0B-Type 2-Pin Male Power Cable
- Compatible with: Teradek Bolt, SmallHD Focus Pro, Z Cam, EVF, ARRI, RED, Paralinx, Preston, Cinegears, Switronix, Came-TV, Ghost Eye Wireless
- The D-Tap to LEMO 0B-Type 2-Pin Male Power Cable is a blue cable for connecting a professional V-mount or Gold mount battery to a camera, wireless device, light, or other gear that can be powered with a 2-pin LEMOtype cable. The power cable has a D-Tap on one end and a 2-pin LEMO 0Btype connector on the other
- Connector 1: 1 x D-Tap Male (Right-Angle)
- Connector 2: 1 x 2-pin LEMO 0B-Type
- Cable Length: 16"
- Weight: 0.8