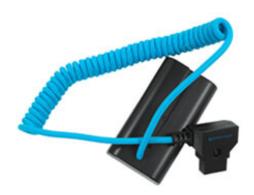

## **Kondor Blue D-Tap to Sony L-Series NPF Dummy Battery Cable**

**ProdCode: KONDTAPSL**Coiled D-Tap Cable - Blue

[Download Images] (.zip file)

## **Features**

This Coiled D-Tap Cable allows you to connect a D-Tap power source to Sony cameras as well as many other devices that use Sony L-Series batteries such as SmallHD Monitors and LED Lights. The cable features a D-Tap connector on one end and L-Series type dummy battery that installs into your device on the other.