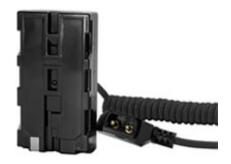

## **Kondor Blue D-Tap to Sony L-Series NPF Dummy Battery Cable**

**ProdCode: KONDTAPSLBK**Coiled D-Tap Cable - Black

[Download Images] (.zip file)

## **Features**

This Coiled D-Tap Cable allows you to connect a D-Tap power source to Sony cameras as well as many other devices that use Sony L-Series batteries such as SmallHD Monitors and LED Lights. The cable features a D-Tap connector on one end and L-Series type dummy battery that installs into your device on the other.

- Coiled D-Tap Cable
- Connect D-Tap Sources to Your Device
- D-Tap to Dummy Battery Connectivity
- 16" Contracted Length
- 36" Extended Length
- Input Voltage: 12V 17V; Output Voltage: 8V (Regulated); Output Current: 2A