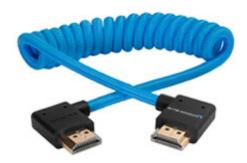

## Kondor Blue Right Angle Full HDMI Cable for On-Camera Monitors 12"-24" Braided Coiled

ProdCode: KONFHDMI12RA

90-Degree Angle HDMI to HDMI Coiled Cable - Blue

[Download Images] (.zip file)

## **Features**

Connect your video camera to your on-camera monitor with the coil extending High-Speed HDMI Cable. It supports 4K, 60 Hz, and 3D video and features a nylon braid.

- 90-Degree Angle HDMI to HDMI Coiled Cable
- HDMI to HDMI monitor cable with high-speed 4K 3D
- Connector 1: HDMI Type-A Male (Right Angle)
- Connector 2: HDMI Type-A Male (Left Angle)
- Cable Length: 12"-24"
- Weight: 1 oz
- Maximum Resolution Support: 4096 x 2160 at 60 Hz
- 3D Support: Yes
- Jacket Type: Nylon