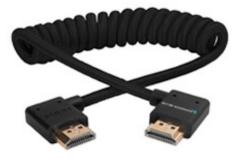

## Kondor Blue Right Angle Full HDMI Cable for On-Camera Monitors 12"-24" Braided Coiled

ProdCode: KONFHDMI12RABK

90-Degree Angle HDMI to HDMI Coiled Cable - Black

[Download Images] (.zip file)

## Features

Connect your video camera to your on-camera monitor with the coil extending High-Speed HDMI Cable. It supports 4K, 60 Hz, and 3D video and features a nylon braid.

- 90-Degree Angle HDMI to HDMI Coiled Cable
- HDMI to HDMI monitor cable with high-speed 4K 3D
- Connector 1: HDMI Type-A Male (Right Angle)
- Connector 2: HDMI Type-A Male (Left Angle)
- Cable Length: 12"-24"
- Weight: 1 oz
- Maximum Resolution Support: 4096 x 2160 at 60 Hz
- 3D Support: Yes
- Jacket Type: Nylon