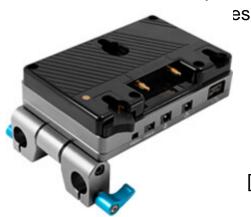

Anton Bauer Gold Battery Plate featuring multiple DC outputs (5, 7.4, 12, 15V, and a D-Tap) which enable you to power multiple devices simultaneously. Battery Plate also features two 15mm rod connectors, allowing you to mount it to an existing rig via two blue locking levers. (15mm rods available separately). Includes a switchable 7.4/8.4V 1.35mm barrel output, a 5V 2.5mm barrel output, a 12V 2.5mm barrel output, and a D-Tap output, as well as a 15V 2.5mm barrel input/output that allows you to input AC power to power accessories connected to the other outputs, and also charge the mounted battery. (charger available separately)