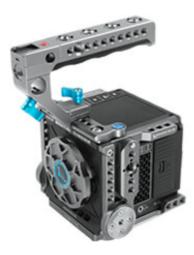

## Kondor Blue RED Komodo Cage

ProdCode: KONKOM

Cage for RED Komodo with Top Handle - Space Grey

[Download Images] (.zip file)

- Cage for RED Komodo with Top Handle
- Modular Design: Each plate can be mounted independently from the rest.
- Top Plate: Low Profile NATO rail with Bubble level, 1/4"-20 and Arri 3/8"-16 threads
- Side Plates: Symmetrical Rosettes, Vertical NATO rails with Safety Pins, 1/4"-20 and Arri 3/8"-16 threads
- Bottom Plate: Helicoil steel threads, Magnetic Tools, Side Wings with 1/4"-20 threads, Rubber Pads for Camera Protection, front threads for our Lens support.
- Compatible with our LWS Bridgeplate for the perfect lens height from the Rods.
- Also available as a Base Rig and Ultimate Rig bundle!