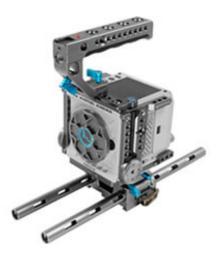

## Kondor Blue RED Komodo Base Rig

ProdCode: KONKOMBASERIG

Base Rig for RED Komodo - Space Grey

[Download Images] (.zip file)

- Base Rig for RED Komodo
- Modular Design: Each plate can be mounted independently of the rest.
- Top Plate: Low Profile NATO rail with Bubble level, 1/4"-20 and Arri 3/8"-16 threads
- Side Plates: Symmetrical Rosettes, Vertical NATO rails with Safety Pins, 1/4"-20 and Arri 3/8"-16 threads
- Bottom Plate: Helicoil steel threads, Magnetic Tools, Side Wings with 1/4"-20 threads, Rubber Pads for Camera Protection, front threads for our Lens support.
- Compatible with our 501 Arri Baseplate for a perfect 85MM height from the Rods.

## In the box:

- 1x RED Komodo Cage w/ Top Handle
- 1x Universal 15mm LWS Arri/501 Baseplate Side Loading
- 2x 15MM PPSH Rods (8 Inches)
- 1x RF Cine Cap