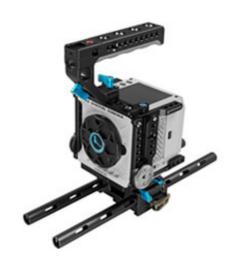

## Kondor Blue RED Komodo Base Rig

**ProdCode: KONKOMBASERIGBK**Base Rig for RED Komodo - Black

[Download Images] (.zip file)

- Base Rig for RED Komodo
- Modular Design: Each plate can be mounted independently of the rest.
- Top Plate: Low Profile NATO rail with Bubble level, 1/4"-20 and Arri 3/8"-16 threads
- Side Plates: Symmetrical Rosettes, Vertical NATO rails with Safety Pins, 1/4"-20 and Arri 3/8"-16 threads
- Bottom Plate: Helicoil steel threads, Magnetic Tools, Side Wings with 1/4"-20 threads, Rubber Pads for Camera Protection, front threads for our Lens support.
- Compatible with our 501 Arri Baseplate for a perfect 85MM height from the Rods.

## In the box:

- 1x RED Komodo Cage w/ Top Handle
- 1x Universal 15mm LWS Arri/501 Baseplate Side Loading
- 2x 15MM PPSH Rods (8 Inches)
- 1x RF Cine Cap