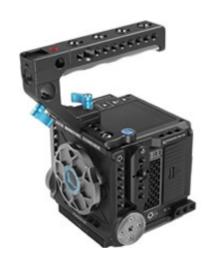

## **Kondor Blue RED Komodo Cage**

ProdCode: KONKOMBK

Cage for RED Komodo with Top Handle - Black

[Download Images] (.zip file)

- Cage for RED Komodo with Top Handle
- Modular Design: Each plate can be mounted independently from the rest.
- Top Plate: Low Profile NATO rail with Bubble level, 1/4"-20 and Arri 3/8"-16 threads
- Side Plates: Symmetrical Rosettes, Vertical NATO rails with Safety Pins, 1/4"-20 and Arri 3/8"-16 threads
- Bottom Plate: Helicoil steel threads, Magnetic Tools, Side Wings with 1/4"-20 threads, Rubber Pads for Camera Protection, front threads for our Lens support.
- Compatible with our LWS Bridgeplate for the perfect lens height from the Rods.
- Also available as a Base Rig and Ultimate Rig bundle!