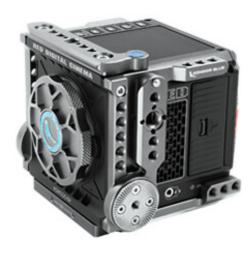

## **Kondor Blue RED Komodo Cage**

ProdCode: KONKOMCO

Cage for RED Komodo without Top Handle - Space Grey

[Download Images] (.zip file)

- Cage for RED Komodo without Top Handle
- Modular Design: Each plate can be mounted independently from the rest.
- Top Plate: Low Profile NATO rail with Bubble level, 1/4"-20 and Arri 3/8"-16 threads
- Side Plates: Symmetrical Rosettes, Vertical NATO rails with Safety Pins, 1/4"-20 and Arri 3/8"-16 threads
- Bottom Plate: Helicoil steel threads, Magnetic Tools, Side Wings with 1/4"-20 threads, Rubber Pads for Camera Protection, front threads for our Lens support.
- Compatible with our LWS Bridgeplate for the perfect lens height from the Rods.
- Also available as a Base Rig and Ultimate Rig bundle!