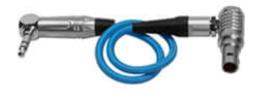

## Kondor Blue 10" LEMO 5 Pin to 3.5MM Right Angle Timecode Cable for ARRI ALEXA

ProdCode: KONLEMO5P35RA

10inch LEMO 5 Pin to 3.5MM Right Angle Timecode Cable for ARRI ALEXA

[Download Images] (.zip file)

## **Features**

KONDOR BLUE brings you the highest quality Timecode cable line up on the market!

This 5 Pin to 3.5mm cable is compatible with cameras such as the Arri Alexa and timecode boxes such as Tentacle Sync E and Deity TC-1.

Available in a 12" length and is reinforced with metal connectors and nylon braiding.

- 10" LEMO 5 Pin to 3.5MM Right Angle Timecode Cable for ARRI ALEXA
- Jam sync your Camera and Sound Mixer's Audio Recording
- Ultra-Durable: Nylon Braided
- Reinforced Metal Connectors
- Lifetime Warranty
- Weight: 0.5 oz
- Length: 10"
- Thickness: OD 3mm