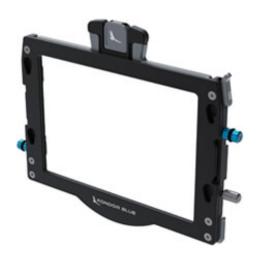

## Kondor Blue Single Tray Stage Kit

ProdCode: KONMBSSK

Matte Accessory - Single Tray Stage Kit

[Download Images] (.zip file)

## **Features**

Using the ARRI-style 8mm 4-post system, the KONDOR Blue Single Stage is an easy add-on to any of the KONDOR Blue Matte Box System kits. All adjustment knobs are captive and toolless. The Single Stage is also compatible with the ARRI LMB system. You'll appreciate all of the care taken at every detail to make the Single Stage an exceptional piece of hardware. Features include a pivoting magnetic filter catch, a magnetic filter tag, and a premium filter tray.

- Matte Accessory Single Tray Stage Kit
- Compatible with all KONDOR Blue Matte Box Kits
- Cross-compatible with ARRI LMB
- Includes KONDOR Blue Filter Tray
- ND Magnetic filter tag included
- Pivoting magnetic filter catch
- Weight: 146g/5.15 oz
- Dimensions: 172mm x 115mm x 9.4mm (W x T x D)