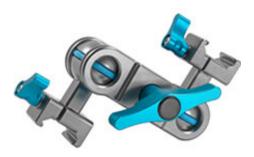

## **Kondor Blue Cine Magic Arm - NATO Clamp**

**ProdCode: KONMGARMNATOC** 

Cine magic arm with double ball heads featuring NATO Clamp mounts - Space Grey

[Download Images] (.zip file)

## **Features**

The Cine Magic Arm with Double Ball Heads can be used to mount an accessory on your camera rig at almost any angle. Compatible with a wide range of camera components such as monitors, small lights, or sound gear, both ball heads are secured using the single, large thumb lever. The ball ends can be swapped out for separately available ball heads such as the Mini Quick Release Plate to Ball Head Adapter, or Cine Magic Arm Extension Bar that can be used to chain and extended multiple magic arms together.

- Adjustable Ball Head Clamps on Both Ends
- Large Thumbscrew to Secure Ball Heads
- Aerospace Grade Aluminium
- Points of Articulation: 2
- Maximum Length: 10.2" (when combined with Kondor Blue Extension Bar and Additional Magic Arm)
- Segment Length: 5.5"
- Weight: 5.1 oz