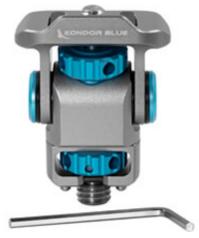

## **Features**

Swivel monitor mount designed to attach your monitor to a camera cage or other mounting system featuring an ARRI 3/8" mount.

- Aerospace Grade Aluminium
- Supports 5" and 7" Monitors up to 1.2kg
- Swivel 360° and Tilt 170° with Free-Stop in Any Position
- Features holes on Thumbscrews for Allen Key
- Rubber Pad on the Top to Prevent Scratching
- ARRI Locating Pins on the Bottom to Prevent Twisting
- Dimensions: 2.14" x 1.6" x 1.0"
- Weight: 1.8 oz