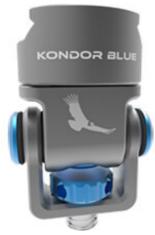

## Kondor Blue ARRI Swivel Tilt Monitor Mount with NATO Clamp

**ProdCode: KONMONSMOUNTN** 

Swivel and tilt monitor mount with NATO standard clamp to fit 3/8" ARRI locator pin

[Download Images] (.zip file)

## **Features**

NATO clamp swivel monitor mount designed to attach your monitor onto a camera cage or other mounting system featuring an ARRI 3/8" mount.

- Aerospace Grade Aluminium
- Supports 5" and 7" Monitor up to 1.2kg
- Swivel 360° and Tilt 170° with Free-Stop in Any Position
- Features holes on Thumbscrews for Allen Key
- Rubber Pad on the Top to Prevent Scratching
- ARRI Locating Pins on the Bottom to Prevent Twisting
- Dimensions: 2.14" x 1.6" x 1.0"
- Weight: 1.8 oz