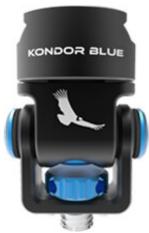

## Kondor Blue ARRI Swivel Tilt Monitor Mount with NATO Clamp

**ProdCode: KONMONSMOUNTNBK** 

Swivel and tilt monitor mount with NATO standard clamp to fit 3/8" ARRI locator pin

[Download Images] (.zip file)

## **Features**

NATO clamp swivel monitor mount designed to attach your monitor onto a camera cage or other mounting system featuring an ARRI 3/8" mount.

- Aerospace Grade Aluminium
- Supports 5" and 7" Monitor up to 1.2kg
- Swivel 360° and Tilt 170° with Free-Stop in Any Position
- Features holes on Thumbscrews for Allen Key
- Rubber Pad on the Top to Prevent Scratching
- ARRI Locating Pins on the Bottom to Prevent Twisting
- Dimensions: 2.14" x 1.6" x 1.0"
- Weight: 1.8 oz