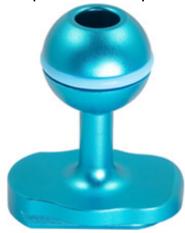

## Kondor Blue Mini Quick Release to Ball Head for Magic Arms

ProdCode: KONMQRBALLBL

Mini quick release plate for use with magic arms and other ball head clamps - Blue

[Download Images] (.zip file)

## **Features**

This Mini QR to ball head can replace the 1/4" and 3/8" versions. Designed for use with the popular Kondor Blue Mini Quick Release Plates and compatible with most Magic Arms, Friction Arms, and Israeli Arms using a dual ball head system.

- Lightweight and Durable
- Material of Construction: Aerospace Grade Aluminium, Rubber.
- Mounting: 1 x Ball Head, 1 x Male Mini QR Plate.
- Dimensions: 2" x 1.15" x 1.95"
- Weight: 1.3 oz