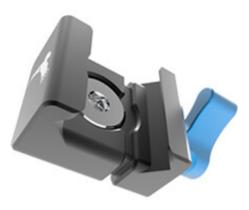

## Kondor Blue Anti-Twist NATO Clamp

ProdCode: KONNATOCAT

NATO standard clamp with 1/4"-20 mounting thread and removable anti-twist pins - Space Grey

[Download Images] (.zip file)

## Features

It's never been easier to add a NATO clamp to any part of your rig! The durable aluminium clamp attaches to the cage via a single bolt and includes removable antitwist pins to prevent loosening. A blue locking thumb screw tightens around any Standard NATO Rail.

- Attach a NATO clamp to any rig with a single bolt
- Lightweight and Durable
- Low Profile
- Aerospace Grade Aluminium
- Mounting: 1/4"-20 Bolt
- Dimensions: 1" x 1.35" x 0.25"