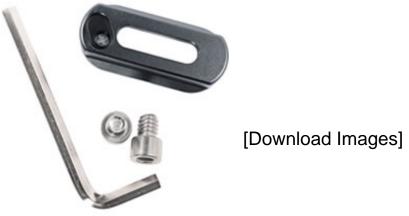

## **Features**

This 1.7" NATO Rail fits on your camera cage or cheese plate for securing NATOcompatible accessories such as handles, clamps, and articulating arms. Accessories can slide along the length of the rail, and when it's time to pack up, disengage one of the spring-loaded pins at either end of the rail and slide your accessories off. 1/4"-20 mounting screws and an allen key are included for installing the rail.

## In the box:

- 1x 1.7" NATO Rail Space Grey
- 2x 1/4"-20 mounting screws
- 1x Allen key