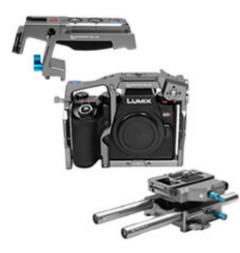

## Kondor Blue Panasonic LUMIX G9 II Base Rig MKII

## ProdCode: KONPG9IIBR

Panasonic LUMIX G9 II Base Rig MKII - Space Grey

[Download Images] (.zip file)

## Features

- Panasonic LUMIX G9 II Base Rig MKII
- 1x Panasonic LUMIX G9 II CAGE w/ Talon XL Top Handle
- 1x 501 ADJUSTABLE BASEPLATE
- 2x 15MM PPSH Rods (8 Inches)
- 1x M4/3 MFT CINE CAP

The KONDOR Blue Base Rig MKII builds off of everything we've learned about camera rigging after years of working with thousands of users all over the world. At the core of the system is the camera cage. Precision machined and finished from premium materials including stainless steel hardware for rust-free reliability. Each cage is designed by filmmakers with a range of real-world use-cases in mind. NATO rail and standard ¼"-20 and ?"-16 anti-twist mounts are used throughout making additional accessory rigging simple and rigid.

- 1x Panasonic LUMIX G9 II CAGE w/ Talon XL Top Handle
- 1x 501 ADJUSTABLE BASEPLATE
- 2x 15MM PPSH Rods (8 Inches)
- 1x M4/3 MFT CINE CAP