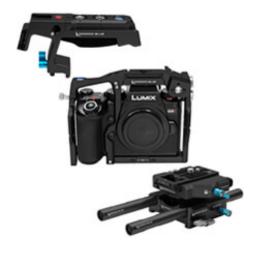

## Kondor Blue Panasonic LUMIX G9 II Base Rig MKII

ProdCode: KONPG9IIBRBK

Panasonic LUMIX G9 II Base Rig MKII - Raven Black

[Download Images] (.zip file)

## **Features**

- Panasonic LUMIX G9 II Base Rig MKII
- 1x Panasonic LUMIX G9 II CAGE w/ Talon XL Top Handle
- 1x 501 ADJUSTABLE BASEPLATE
- 2x 15MM PPSH Rods (8 Inches)
- 1x M4/3 MFT CINE CAP

The KONDOR Blue Base Rig MKII builds off of everything we've learned about camera rigging after years of working with thousands of users all over the world. At the core of the system is the camera cage. Precision machined and finished from premium materials including stainless steel hardware for rust-free reliability. Each cage is designed by filmmakers with a range of real-world use-cases in mind. NATO rail and standard ¼"-20 and ?"-16 anti-twist mounts are used throughout making additional accessory rigging simple and rigid.

## In the box:

- 1x Panasonic LUMIX G9 II CAGE w/ Talon XL Top Handle
- 1x 501 ADJUSTABLE BASEPLATE
- 2x 15MM PPSH Rods (8 Inches)
- 1x M4/3 MFT CINE CAP