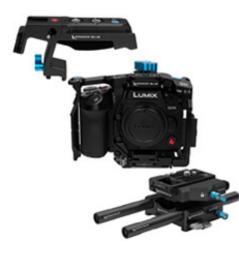

## Kondor Blue Panasonic LUMIX GH6 Base Rig MKII

ProdCode: KONPLGH6BRBK

Panasonic LUMIX GH6 Base Rig MKII - Raven Black

[Download Images] (.zip file)

## Features

- Panasonic LUMIX GH6 Base Rig MKII
- 1x Panasonic LUMIX GH6 CAGE w/ Talon XL Top Handle
- 1x 501 ADJUSTABLE BASEPLATE
- 2x 15MM PPSH Rods (8 Inches)
- 1x M4/3 MFT CINE CAP

The KONDOR Blue Base Rig MKII builds off of everything we've learned about camera rigging after years of working with thousands of users all over the world. At the core of the system is the camera cage. Precision machined and finished from premium materials including stainless steel hardware for rust-free reliability. Each cage is designed by filmmakers with a range of real-world use-cases in mind. NATO rail and standard ¼"-20 and ?"-16 anti-twist mounts are used throughout making additional accessory rigging simple and rigid.

- 1x Panasonic LUMIX GH6 CAGE w/ Talon XL Top Handle
- 1x 501 ADJUSTABLE BASEPLATE
- 2x 15MM PPSH Rods (8 Inches)
- 1x M4/3 MFT CINE CAP