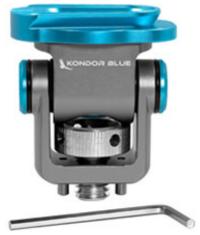

## Kondor Blue Pro Monitor Mount with Mini Quick Release Built-in (Tilt/Pan)

ProdCode: KONPMMQR

Swivel Tilt Monitor Mount with Mini Quick Release Built-In (Tilt/Pan) - Space Grey

[Download Images] (.zip file)

## **Features**

- Swivel Tilt Monitor Mount with Mini Quick Release Built-In (Tilt/Pan)
- Supports Monitors up to 1.2kg
- Tilt 170° and Swivel 360°
- Male Quick Release Plate. (Female plate required)
- Aerospace Grade Aluminum
- Designed to hold your monitor onto the camera cage or other mounting system featuring an ARRI 3/8" mount
- Supports 5" and 7" Monitor up to 1.2kg
- wivel 360° and Tilt 170° with Free-stop in Any Position
- Features holes on Thumbscrews for Hex Spanner
- Male quick release plate for easy use with our mini quick release plates now included
- Removable ARRI Locating Pins on the Bottom to Prevent Twisting
- Dimensions: 2" x 1.65" x 1.13"
- Weight: 2.2 oz